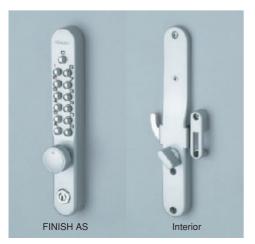

## 22823

Auto - double throw deadlatch

## **Standard Features & Benefits**

- High quality mortice latch Solid bolt ensures re-locking at all times.
- Double slot design Dead latch snaps back when locked increasing security.
- Heavy duty mechanism Passed more than 400,000 general operational tests. (Internal company tests)
- Entirely mechanical operation No electronics involved or electrical wiring involved.
- Allows code combinations of up to 12 buttons Over 4,000 selectable code permutations.
- Code scramble Allows all codes to be entered in any order.
- Slipping clutch mechanism Nullifies forced attack or vandalism from the outside.
- Passage function Allows free passage from both sides at code users' discretion.
- Specially processed stainless steel buttons Does not indicate usage.
- Free exit Provides escape from the inside, without code entry, regardless of the lock status.