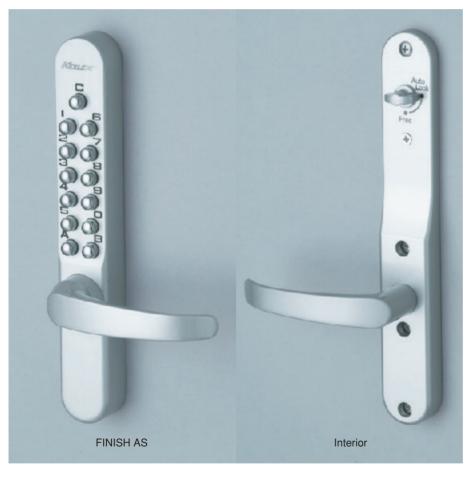

## 22823

Auto - double throw deadlatch

## KEYLEX ®

## **Standard Features & Benefits**

- High quality mortice latch Solid bolt ensures re-locking at all times.
- Double slot design Dead latch snaps back when locked increasing security.
- Heavy duty mechanism Passed more than 400,000 general operational tests. (Internal company tests)
- Entirely mechanical operation No electronics involved or electrical wiring involved.
- Allows code combinations of up to 12 buttons Over 4,000 selectable code permutations.
- Code scramble Allows all codes to be entered in any order.
- Slipping clutch mechanism Nullifies forced attack or vandalism from the outside.
- Passage function Allows free passage from both sides at code users' discretion.
- Specially processed stainless steel buttons Does not indicate usage.
- Free exit Provides escape from the inside, without code entry, regardless of the lock status.