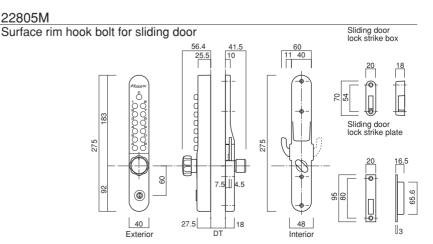

es re-locking at all times.
- Double slot design Dead latch snaps back when locked increasing security.
- Heavy duty mechanism Passed more than 400,000 general operational tests. (Internal company tests)
- Entirely mechanical operation No electronics involved or electrical wiring involved.
- Allows code combinations of up to 12 buttons Over 4,000 selectable code permutations.
- Code scramble Allows all codes to be entered in any order.
- Slipping clutch mechanism Nullifies forced attack or vandalism from the outside.
- Passage function Allows free passage from both sides at code users' discretion.
- Specially processed stainless steel buttons Does not indicate usage.
- Free exit Provides escape from the inside, without code entry, regardless of the lock status.

22805M

## Optional