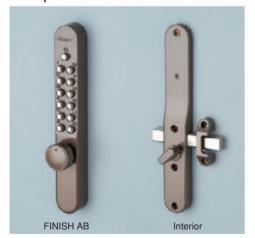

ensures re-locking at all times.
- Double slot design Dead latch snaps back when locked increasing security.
- Heavy duty mechanism Passed more than 400,000 general operational tests. (Internal company tests)
- Entirely mechanical operation No electronics involved or electrical wiring involved.
- Allows code combinations of up to 12 buttons Over 4,000 selectable code permutations.
- Code scramble Allows all codes to be entered in any order.
- Slipping clutch mechanism Nullifies forced attack or vandalism from the outside.
- Passage function Allows free passage from both sides at code users' discretion.
- Specially processed stainless steel buttons Does not indicate usage.
- Free exit Provides escape from the inside, without code entry, regardless of the lock status.

22805M

## Optional