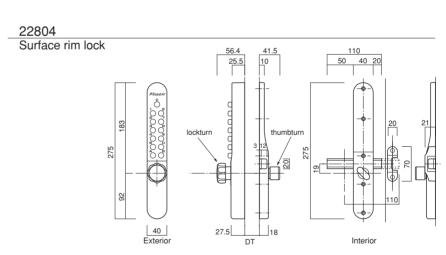

A number of functions in a compact design. A series of easy to install rim dead locks and rim sliding door locks with auto lock functions.