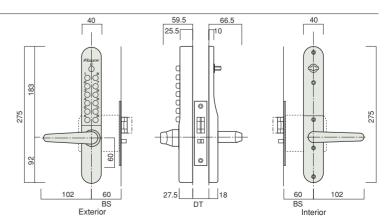

## 22823

Auto - double throw deadlatch

## KEYLEX ®

## **Standard Features & Benefits**

- High quality mortice latch Solid bolt ensures re-locking at all times.
- Double slot design Dead latch snaps back when locked increasing security.
- Heavy duty mechanism Passed more than 400,000 general operational tests. (Internal company tests)
- Entirely mechanical operation No electronics involved or electrical wiring involved.
- Allows code combinations of up to 12 buttons Over 4,000 selectable code permutations.
- Code scramble Allows all codes to be entered in any order.
- Slipping clutch mechanism Nullifies forced attack or vandalism from the outside.
- Passage function Allows free passage from both sides at code users' discretion.
- Specially processed stainless steel buttons Does not indicate usage.
- Free exit Provides escape from the inside, without code entry, regardless of the lock status.