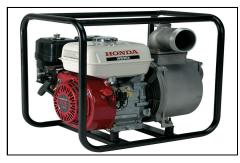

## Honda WB30XT - 3" Pump

Honda's most powerful pump in their range. Superb for handling large volumes of water, in any fresh water situation. Capable of pumping 1000 litres a minute the WB30 will pump up to 138, 000 litres on a single tank-full of fuel. The pump is housed within a frame to provide a stable surface to operate from and to make transportation easier.

PUMP SIZE: 3 INCH - 80MM INLET & OUTLET

TYPE: FRESH WATER PUMP

MAXIMUM DISCHARGE: 1000 LITRES/MIN

SUCTION HEAD LIFT: 8 METRES

**TOTAL HEAD LIFT: 30 METERS** 

ENGINE: GX160 5.5hp 4 STROKE, UNLEADED

**FUEL TANK: 3.6 LITRES** 

RUN TIME: 2.3HR

DIMENSIONS: L510 x W385 x H455

WEIGHT: 26KG

FITTINGS: STRAINER, HOSE BANDS & COUPLINGS

**EXCLUDES PIPE** 

30 METRES